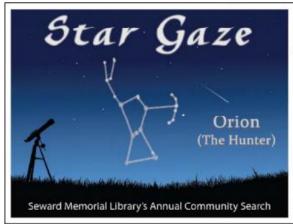

**HOW TO ADAPT FOR YOUR LIBRARY:** Try a Business Scavenger Hunt! Develop partnerships with local businesses and have them display a planet or constellation. Patrons visit the businesses, fill out a sheet, and return the sheet to be entered into a drawing. Patrons of all ages can enjoy! See back for examples from Seward Memorial Library in Nebraska!

**Grand Prize** \$100

riends of Seward Library Many other prizes available!

Pream Big

For more information about Star Gaze please visit www.sewerdlibrary.org or call the Seward Memorial Library at 402-643-3318.

Ends June 27 at 6:00 p.m.

SEWARD SML

| Star                                    | Gaze First Name                    |
|-----------------------------------------|------------------------------------|
| Visit as many participants as possible, |                                    |
| into a drawing for \$100 from the F     | stellations as you can and Phone # |
| Allure Fashions                         | Movie Place Video                  |
| American Family Insurance               | Mueri Drug                         |
| Amigos                                  | Pac "N" Save                       |
| Awe Salon                               | Pac "N" Save Discount Pharmacy     |
| Café on the Square                      | Panama                             |
| The Cattle National Bank & Trust Co     | Pizza Hut                          |
| Chapters Books & Gifts                  | Runza                              |
| The Cutting Corner                      | Sam & Louie's Pizzeria             |
| Dairy Queen                             | The Second Closet                  |
| Dana's Barber Pole                      | Seward County Independent          |
| Davisson Furniture Center               | Seward Family Medical Center       |
| Dodie's Crafts & Gifts                  | Seward Family Pharmacy             |
| Et-Cetera                               | Seward Memorial Library            |
| Fantasy Nails                           | Seward Vision Clinic               |
| The Flower Mill                         | Seward's Attic                     |
| Godfather's Pizza                       | Shear Reflections                  |
| Grace's Boutique                        |                                    |
| H & R Block                             | State Farm - Seward St.            |
| Hackbart Chiropractic                   |                                    |
| Hairtrix                                | Tan Express                        |
| JD's Coffee Shop                        | Trendy Tots Boutique               |
| Jones Insurance Agency                  | UNL Extension Office               |
| Jones National Bank & Trust Co          | Union Bank                         |
| Liberty House                           | US Cellular                        |
| McDonald's                              | Verizon Z Wireless                 |
| Merle's Flower Shop                     | Walmart                            |
|                                         | Wild Chiropractic                  |