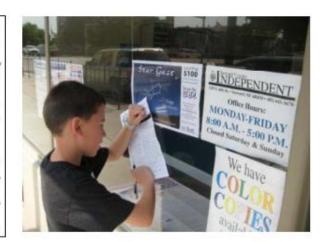

**HOW TO ADAPT FOR YOUR LIBRARY:** Try a Business Scavenger Hunt! Develop partnerships with local businesses and have them display a planet or constellation. Patrons visit the businesses, fill out a sheet, and return the sheet to be entered into a drawing. Patrons of all ages can enjoy! See back for examples from Seward Memorial Library in Nebraska!